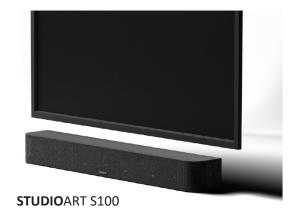

## STUDIOART S100 Audiobar

Active 3.1 speaker with highest quality up to 192 kHz/ 24 bit for an impressive music and TV / home cinema experience - even at low volume and with excellent speech reproduction. Integrated dualport bass reflex technology. Music can be streamed via WLAN, Bluetooth and AirPlay 2.

# Single room surround

1x **STUDIO**ART S100 Audiobar