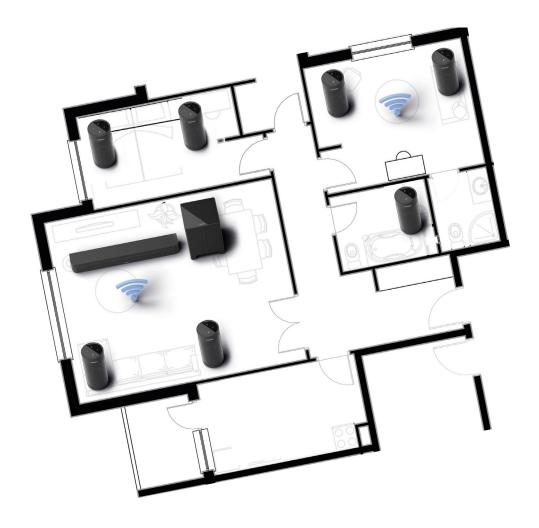

ource, status
- Handy IR remote control for all important functions
- On-sceen display (OSD) menu in the TV
- Control via the free **STUDIO**ART app (iOS, Android)
- Sensitive inputs for sources (analogue, digital optical, digital coaxial) check whether there is a music signal at the input
- Defined selections for the sound setting for optimal audio playback depending on the placement of the audiobar in the living room
- Wireless connection (KleerNet) to other **STUDIO**ART speakers
- Possible use in the multiroom system, thanks to AirPlay 2 also across manufacturers



# Single room surround



1x **STUDIO**ART S100 Audiobar

# Single room 5.1 surround



#### **Radio solution**

2x Aktiver Speaker A100 1x Bass Module B100 1x Audiobar S100



# Multiroom

### Radio and wireless solution