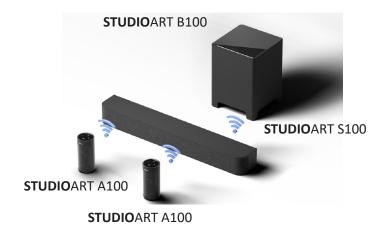

# Single room 5.1 surround

#### **Radio solution**

2x Aktiver Speaker A100 1x Bass Module B100 1x Audiobar S100